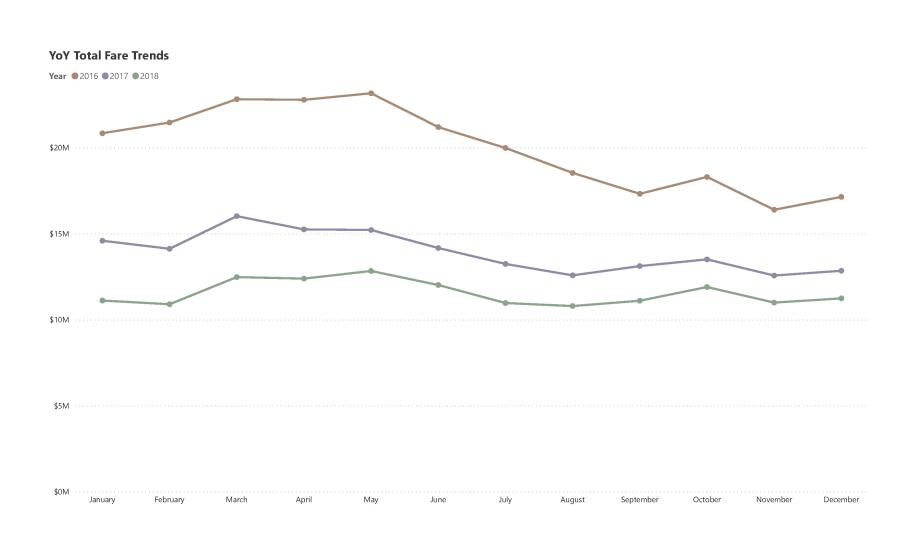

#### **NYC Green Taxi Operations Dashboard**

Last Data Refresh 02/10/2018

▲ 00:00:52 YoY ▼ 00:00:10 MoM

12 Month Trend