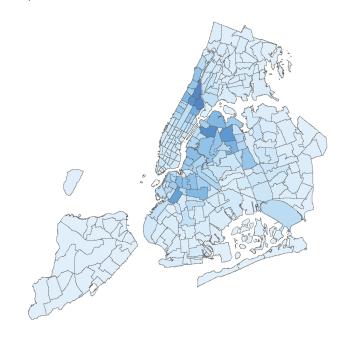

#### **Dropoff Zones**

### NYC Green Taxi Operations Dashboard

Pickup Zones

Last Data Refresh 02/10/2018

**Dropoff Zones** 