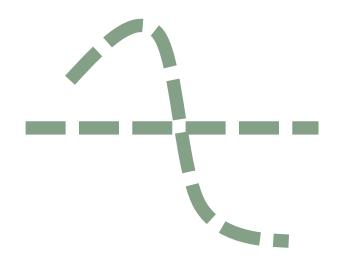

## LAW OF CONTINUITY OR CONTINUATION

Objects that appear on a simple, continuous path appear to follow the path in that direction