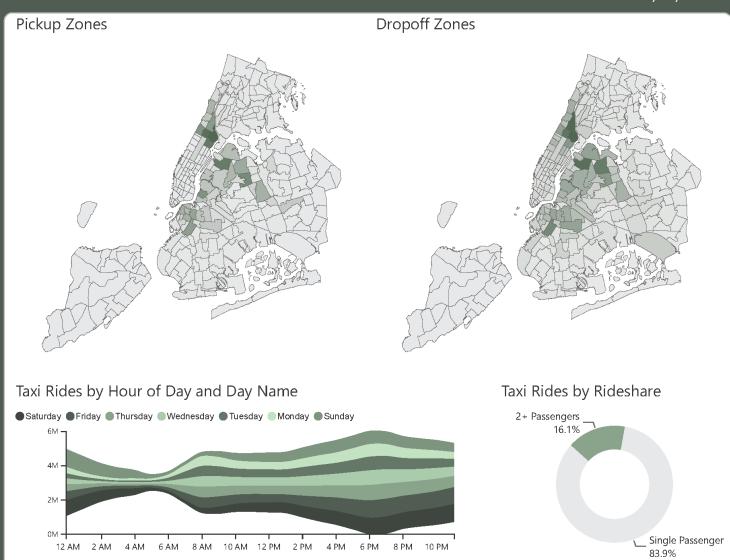

#### **Dropoff Zones**

#### Taxi Rides by Hour of Day and Day Name

#### Taxi Rides by Rideshare

### NYC Green Taxi Operations Dashboard

Pickup Zones

Last Data Refresh 02/10/2018

**Dropoff Zones** 