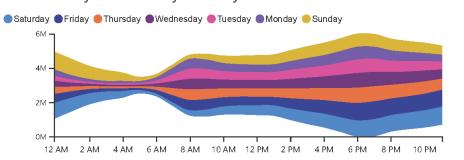

|
| Avg Trip Distance MTD | Avg Trip Duration MTD (Formatted)       |
| 2.66                  | 00:12:53                                |
| ▲ 1.1% MoM            | ▼ 00:00:10 MoM                          |
| Taxi Rides by Zone    | Taxi Rides by Rideshare                 |
|                       | 2+ Passengers 16.1%                     |
|                       | Avg Trip Distance MTD  2.66  A 1.1% MoM |



Hour of Day



#### **NYC Green Taxi Operations Dashboard**

Last Data Refresh 02/10/2018

Taxi Rides

MTD

1,080,798

287,287

▼ -24.1% YoY

▲ 22.9% MoM

Average Trip Distance

YTD

MTD

2.66

2.66

▲ 3.8% YoY

▲ 1.1% MoM

Average Trip Duration

YTD

MTD

00:12:56

00:12:53

▲ 00:00:52 YoY

▼ 00:00:10 MoM





#### **Dropoff Zones**



#### Taxi Rides by Hour of Day and Day Name



#### Taxi Rides by Rideshare



#### **NYC Green Taxi Operations Dashboard**

Last Data Refresh 02/10/2018





▲ 00:00:52 YoY ▼ 00:00:10 MoM

12 Month Trend





#### Taxi Rides by Rideshare







# COLOR INSPIRATION

- Corporate Branding
- Nature
- Paintings
- Wallpaper samples
- Physical Design
- Web Design
- Anywhere we see color around us!



# COLOR CONSIDERATIONS

- Start designing in grayscale
- Add color intentionally
- Don't use more color than necessary
- Use shades of a single color rather than multiple colors
- Pay attention to your senses when looking at a palette
- There are many beautiful color palettes, but not all suit data visualization
- Develop your style!



# COLOR PALETTE TOOLS



Adobe Color



Leonardo



Color in Culture
Information is
Beautiful



## ADOBE CO