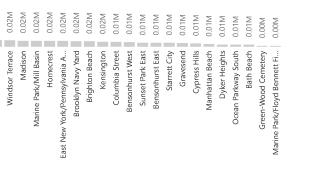

#### How many pickups were made in the top 10 green taxi zones?

#### **Number of Pickups in the Top Ten Green Taxi Zones**

#### Number of Pickups in the Top Ten Green Taxi Zones