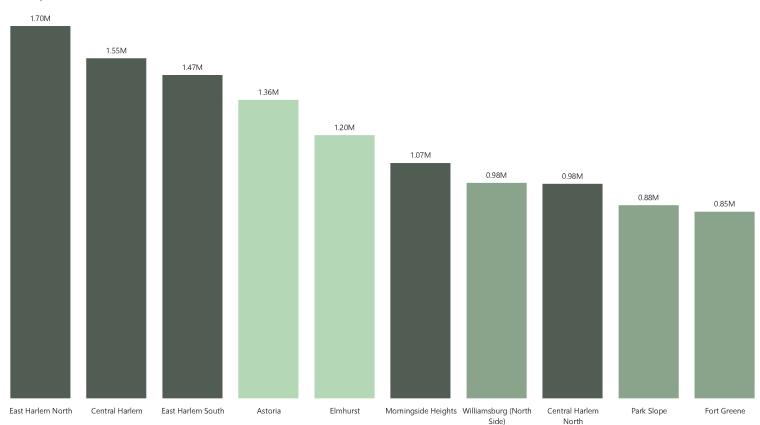

#### How many pickups were made in the top 10 green taxi zones?

#### **Number of Pickups in the Top Ten Green Taxi Zones**

#### Number of Pickups in the Top Ten Green Taxi Zones