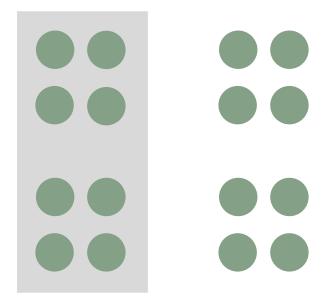

#### LAW OF COMMON REGION

Objects enclosed in the same region are perceived as a group

#### The Law of Common Region in action