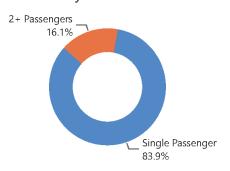

#### Taxi Rides by Rideshare

| 2.66                  | 00:12:56                                |
|-----------------------|-----------------------------------------|
| ▲ 3.8% YoY            | ▲ 00:00:52 YoY                          |
| Avg Trip Distance MTD | Avg Trip Duration MTD (Formatted)       |
| 2.66                  | 00:12:53                                |
| ▲ 1.1% MoM            | ▼ 00:00:10 MoM                          |
| Taxi Rides by Zone    | Taxi Rides by Rideshare                 |
|                       | 2+ Passengers 16.1%                     |
|                       | Avg Trip Distance MTD  2.66  A 1.1% MoM |