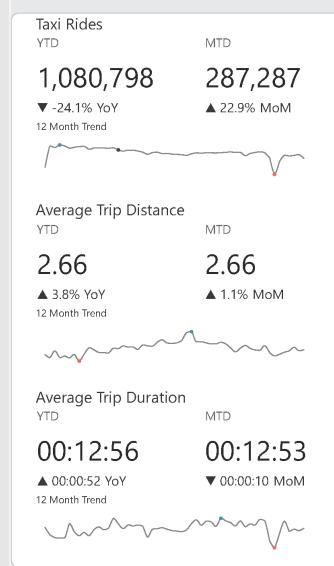

#### **NYC Green Taxi Operations Dashboard**

Last Data Refresh 02/10/2018

Taxi Rides

MTD

1,080,798

287,287

▼ -24.1% YoY

▲ 22.9% MoM

Average Trip Distance

YTD

MTD

2.66

2.66

▲ 3.8% YoY

▲ 1.1% MoM

Average Trip Duration

YTD

MTD

00:12:56

00:12:53

▲ 00:00:52 YoY

▼ 00:00:10 MoM