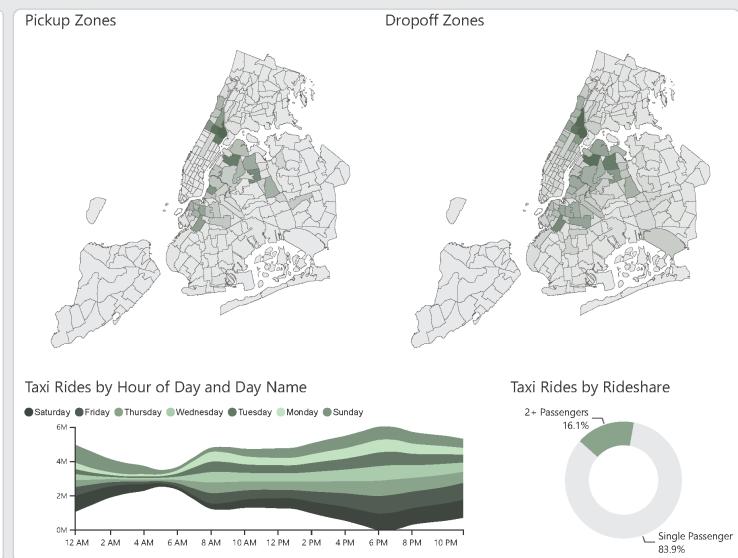

#### **Dropoff Zones**

#### Taxi Rides by Hour of Day and Day Name

#### Taxi Rides by Rideshare

### NYC Green Taxi Operations Dashboard

Pickup Zones

Last Data Refresh 02/10/2018

**Dropoff Zones** 