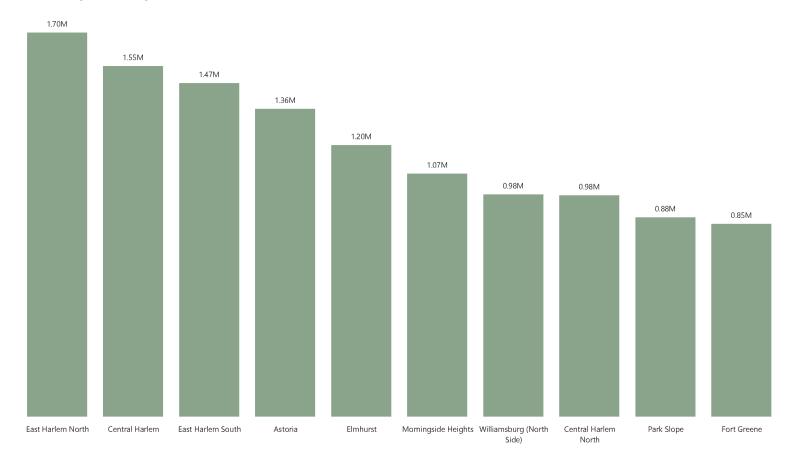

#### Number of Pickups in the Top Ten Green Taxi Zones

### The Law of Similarity in action