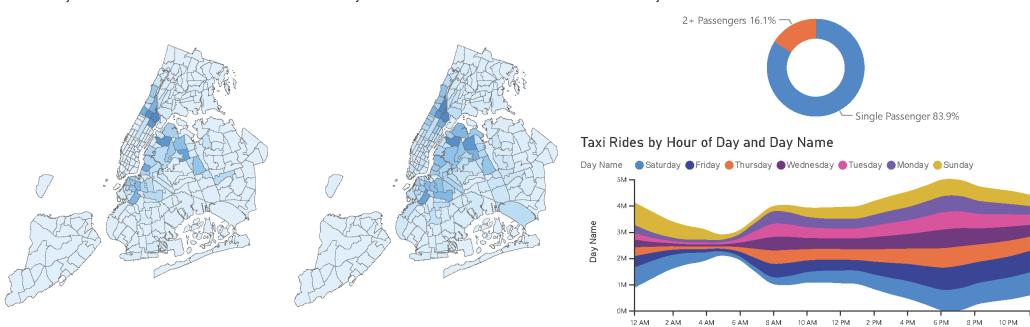

#### **NYC Green Taxi Operations Dashboard**

Last Data Refresh 02/10/2018

Taxi Rides

MTD

1,080,798

287,287

▼ -24.1% YoY

▲ 22.9% MoM

#### Taxi Rides by Hour of Day and Day Name

#### Taxi Rides by Rideshare