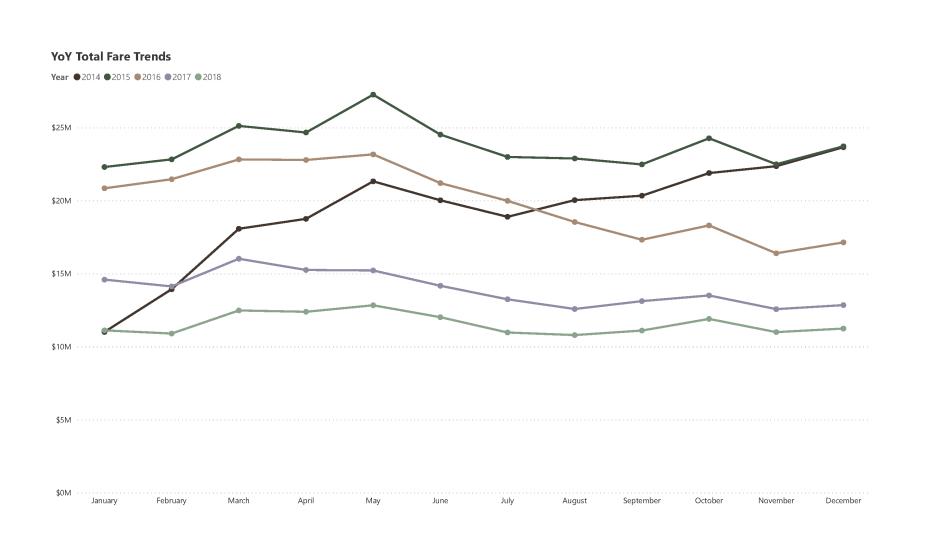

#### **NYC Green Taxi Operations Dashboard**

Last Data Refresh 02/10/2018

▲ 00:00:52 YoY ▼ 00:00:10 MoM

12 Month Trend