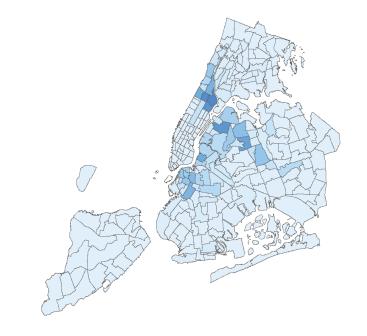

#### **Dropoff Zones**

### NYC Green Taxi Operations Dashboard

Pickup Zones

Last Data Refresh 02/10/2018

**Dropoff Zones** 