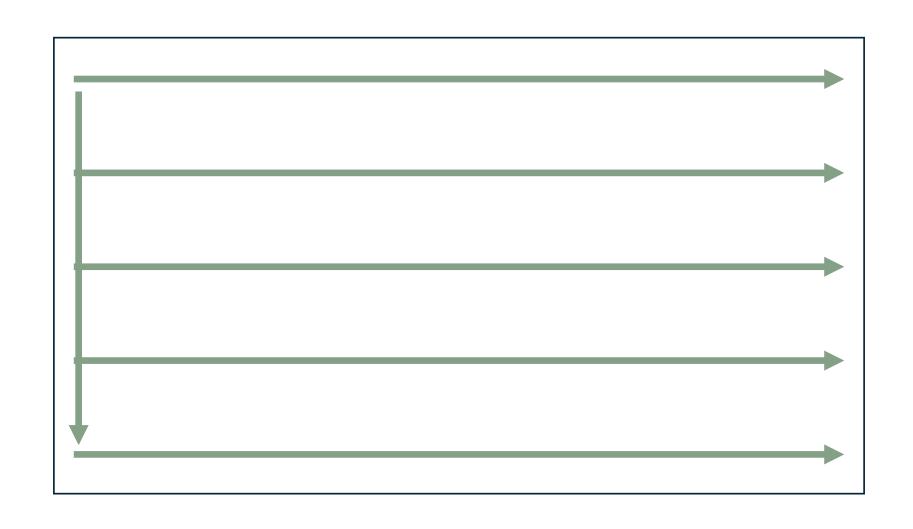

### LAW OF CONNECTEDNESS

Objects that connected physically connected are part of a group