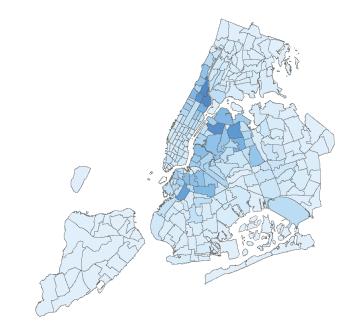

#### **Dropoff Zones**

### NYC Green Taxi Operations Dashboard

Pickup Zones

Last Data Refresh 02/10/2018

**Dropoff Zones** 