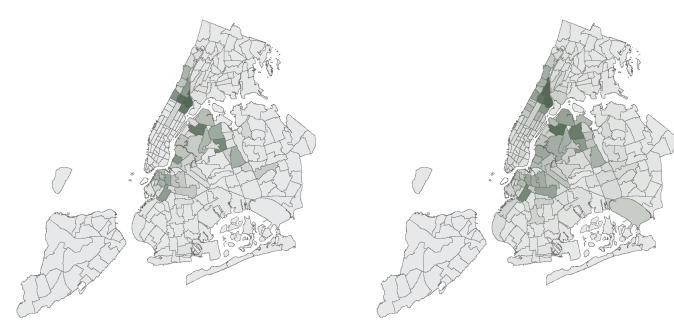

#### **Dropoff Zones**

### NYC Green Taxi Operations Dashboard

Pickup Zones

Last Data Refresh 02/10/2018

**Dropoff Zones** 