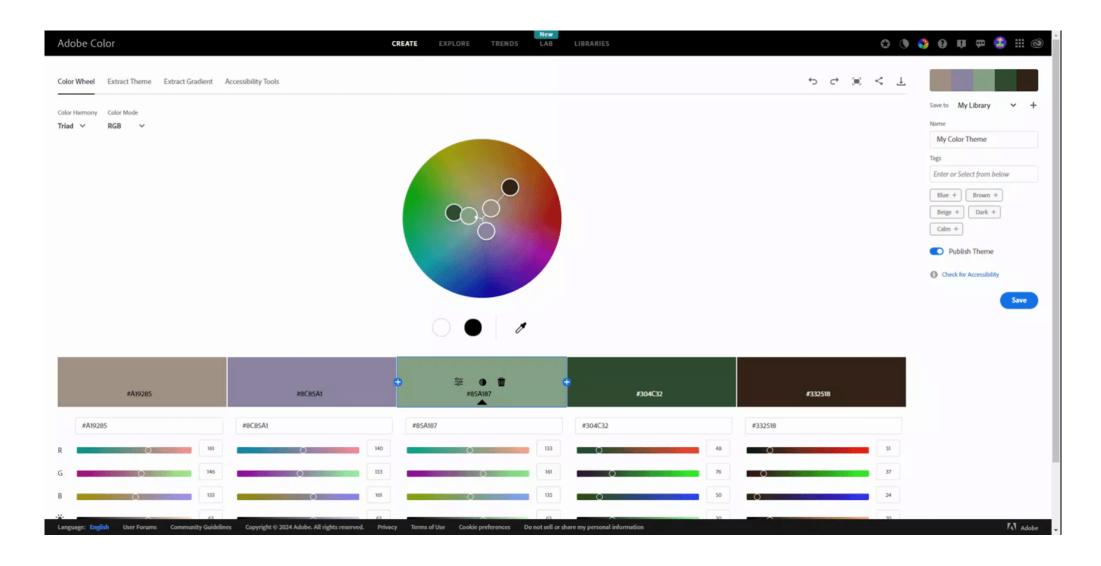

# Taxi Rides by Rideshare



#### **NYC Green Taxi Operations Dashboard**

Last Data Refresh 02/10/2018





▲ 00:00:52 YoY ▼ 00:00:10 MoM

12 Month Trend





#### Taxi Rides by Rideshare







# COLOR INSPIRATION

- Corporate Branding
- Nature
- Paintings
- Wallpaper samples
- Physical Design
- Web Design
- Anywhere we see color around us!



# COLOR CONSIDERATIONS

- Start designing in grayscale
- Add color intentionally
- Don't use more color than necessary
- Use shades of a single color rather than multiple colors
- Pay attention to your senses when looking at a palette
- There are many beautiful color palettes, but not all suit data visualization
- Develop your style!



# COLOR PALETTE TOOLS



Adobe Color



Leonardo



Color in Culture
Information is
Beautiful



## ADOBE COLOR





## ADOBE COLOR



### NYC Green Taxi Operations Dashboard

Pickup Zones

Last Data Refresh 02/10/2018





**Dropoff Zones** 









## ADOBE COLOR ACCESSIBILITY TOOLS





### COBLIS - COLOR BLINDNESS SIMULATOR





# DESIGNING FOR VISUAL IMPAIRMENTS

- Be aware of fonts and font sizes
- Use icons
- Add Alt Text entries



#### **NYC Green Taxi Operations Dashboard**

Last Data Refresh 02/10/2018





#### **NYC Green Taxi Operations Dashboard**







### **Michael Hewitt**

Michael@MichaelHewitt.net

www.MichaelHewitt.net

www.PowerBlatWork.com

in www.linkedin.com/in/mdhewitt83/

X @mdhewitt83