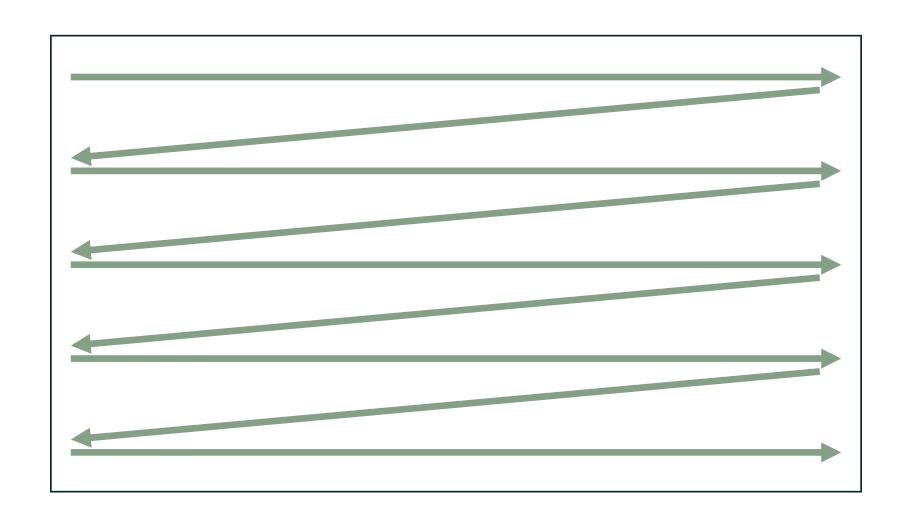

### LAW OF CONNECTEDNESS

Objects that connected physically connected are part of a group