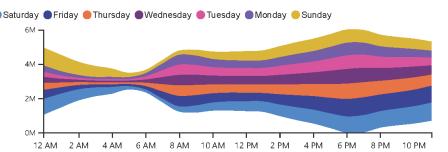

| ▼ 00:00:10 MoM                          |
| Taxi Rides by Zone    | Taxi Rides by Rideshare                 |
|                       | 2+ Passengers 16.1%                     |
|                       | Avg Trip Distance MTD  2.66  A 1.1% MoM |



Hour of Day



#### **NYC Green Taxi Operations Dashboard**

Last Data Refresh 02/10/2018

Taxi Rides

MTD

1,080,798

287,287

▼ -24.1% YoY

▲ 22.9% MoM

Average Trip Distance

YTD

MTD

2.66

2.66

▲ 3.8% YoY

▲ 1.1% MoM

Average Trip Duration

YTD

MTD

00:12:56

00:12:53

▲ 00:00:52 YoY

▼ 00:00:10 MoM





#### **Dropoff Zones**



#### Taxi Rides by Hour of Day and Day Name



#### Taxi Rides by Rideshare



#### **NYC Green Taxi Operations Dashboard**

Last Data Refresh 02/10/2018





▲ 00:00:52 YoY ▼ 00:00:10 MoM

12 Month Trend





#### Taxi Rides by Rideshare







# COLOR INSPIRATION

- Corporate Branding
- Nature
- Paintings
- Wallpaper samples
- Physical Design
- Web Design
- Anywhere we see color around us!



# COLOR CONSIDERATIONS

- Start designing in grayscale
- Add color intentionally
- Don't use more color than necessary
- Use shades of a single color rather than multiple colors
- Pay attention to your senses when looking at a palette
- There are many beautiful color palettes, but not all suit data visualization
- Develop your style!



# COLOR PALETTE TOOLS



Adobe Color



Leonardo



Color in Culture
Information is
Beautiful



## ADOBE COLOR





## ADOBE COLOR



### NYC Green Taxi Operations Dashboard

Pickup Zones

Last Data Refresh 02/10/2018





**Dropoff Zones** 









## ADOBE COLOR ACCE