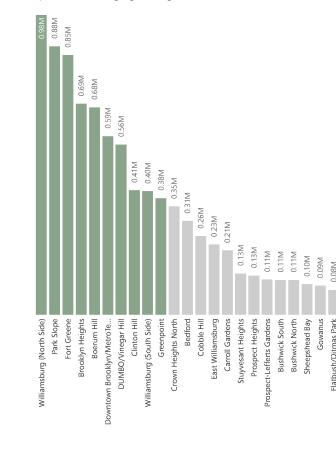

#### **Number of Taxi Pickups in Brooklyn**

Top 10 Taxi Zones highlighted in green