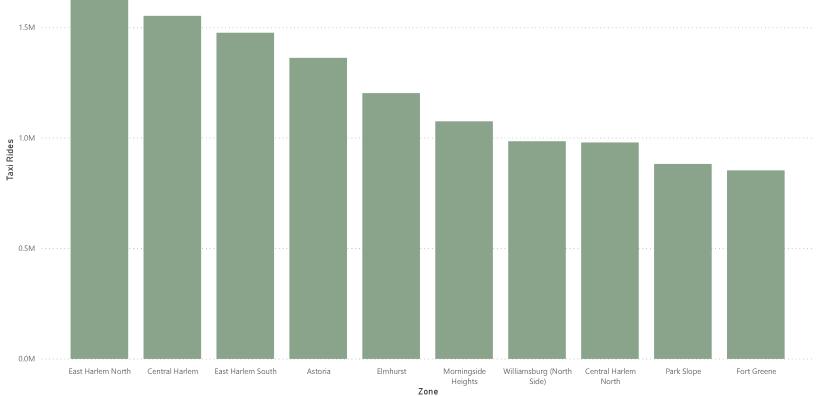

#### How many pickups were made in the top 10 green taxi zones?

#### **Number of Pickups in the Top Ten Green Taxi Zones**