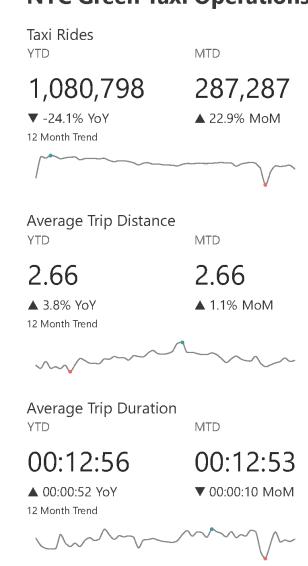

#### **NYC Green Taxi Operations Dashboard**

Last Data Refresh 02/10/2018

Taxi Rides

MTD

1,080,798

287,287

▼ -24.1% YoY

▲ 22.9% MoM

Average Trip Distance

YTD

MTD

2.66

2.66

▲ 3.8% YoY

▲ 1.1% MoM

Average Trip Duration

YTD

MTD

00:12:56

00:12:53

▲ 00:00:52 YoY

▼ 00:00:10 MoM

#### **NYC Green Taxi Operations Dashboard**

Last Data Refresh 02/10/2018

▲ 00:00:52 YoY ▼ 00:00:10 MoM

12 Month Trend