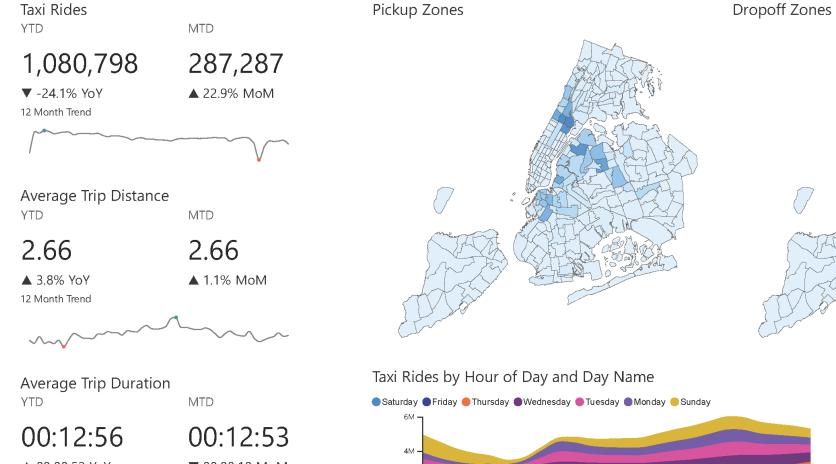

#### **NYC Green Taxi Operations Dashboard**

Last Data Refresh 02/10/2018

Taxi Rides

MTD

1,080,798

287,287

▼ -24.1% YoY

▲ 22.9% MoM

Average Trip Distance

YTD

MTD

2.66

2.66

▲ 3.8% YoY

▲ 1.1% MoM

Average Trip Duration

YTD

MTD

00:12:56

00:12:53

▲ 00:00:52 YoY

▼ 00:00:10 MoM

#### **Dropoff Zones**

#### Taxi Rides by Hour of Day and Day Name

#### Taxi Rides by Rideshare

### NYC Green Taxi Operations Dashboard

Pickup Zones

Last Data Refresh 02/10/2018

**Dropoff Zones** 