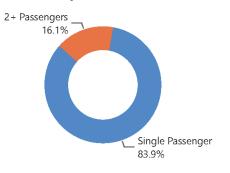

|
| Taxi Rides by Zone    | Taxi Rides by Rideshare                 |
|                       | 2+ Passengers 16.1%                     |
|                       | Avg Trip Distance MTD  2.66  A 1.1% MoM |



Hour of Day



#### **NYC Green Taxi Operations Dashboard**

Last Data Refresh 02/10/2018

Taxi Rides

MTD

1,080,798

287,287

▼ -24.1% YoY

▲ 22.9% MoM

Average Trip Distance

YTD

MTD

2.66

2.66

▲ 3.8% YoY

▲ 1.1% MoM

Average Trip Duration

YTD

MTD

00:12:56

00:12:53

▲ 00:00:52 YoY

▼ 00:00:10 MoM





#### **Dropoff Zones**



#### Taxi Rides by Hour of Day and Day Name



#### Taxi Rides by Rideshare



#### **NYC Green Taxi Operations Dashboard**

Last Data Refresh 02/10/2018





▲ 00:00:52 YoY ▼ 00:00:10 MoM

12 Month Trend





#### Taxi Rides by Rideshare







# COLOR INSPIRATION

- Corporate Branding
- Nature
- Paintings
- Wallpaper samples
- Physical Design
- Web Design
- Anywhere we see color around us!



# COLOR CONSIDERATIONS

- Start designing in grayscale
- Add color intentionally
- Don't use more color than necessary
- Use shades of a single color rather than multiple colors
- Pay attention to your senses when looking at a palette
- There are many beautiful color palettes, but not all suit data visualization
- Develop your style!



# COLOR PALETTE TOOLS



Adobe Color



Leonardo



Color in Culture
Information is
Beautiful



## ADOBE COLOR





## ADOBE COLOR



### NYC Green Taxi Operations Dashboard

Pickup Zones

Last Data Refresh 02/10/2018





**Dropoff Zones** 









## ADOBE COLOR ACCESSIBILITY TOOLS





### COBLIS