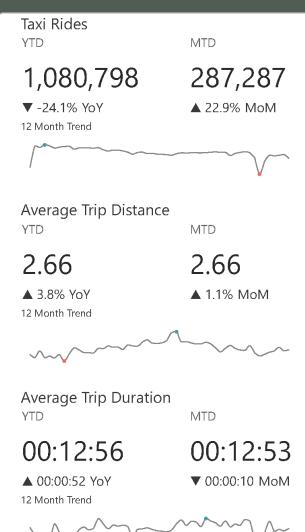

#### **NYC Green Taxi Operations Dashboard**

Last Data Refresh 02/10/2018

Taxi Rides

MTD

1,080,798

287,287

▼ -24.1% YoY

▲ 22.9% MoM

Average Trip Distance

YTD

MTD

2.66

2.66

▲ 3.8% YoY

▲ 1.1% MoM

Average Trip Duration

YTD

MTD

00:12:56

00:12:53

▲ 00:00:52 YoY

▼ 00:00:10 MoM

#### **NYC Green Taxi Operations Dashboard**

Last Data Refresh 02/10/2018

▲ 00:00:52 YoY ▼ 00:00:10 MoM

12 Month Trend