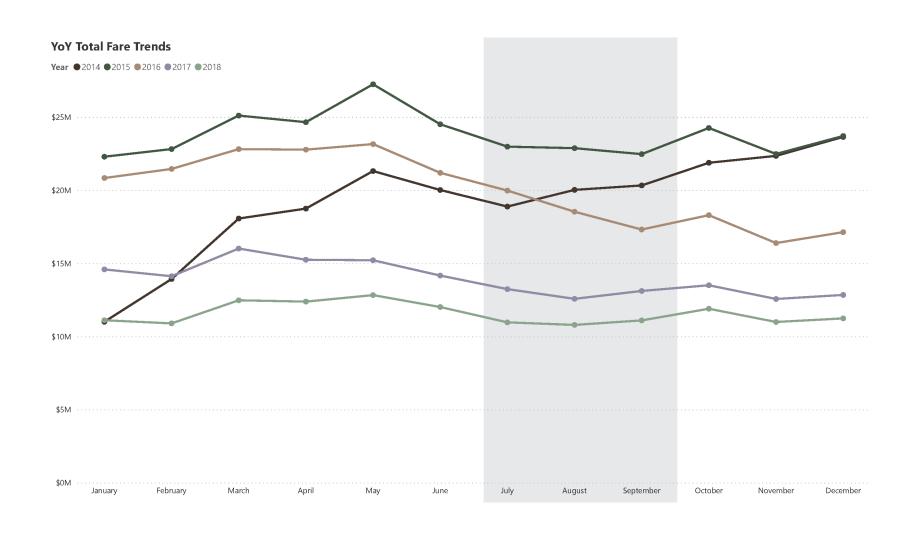

#### **NYC Green Taxi Operations Dashboard**

Last Data Refresh 02/10/2018

▲ 00:00:52 YoY ▼ 00:00:10 MoM

12 Month Trend